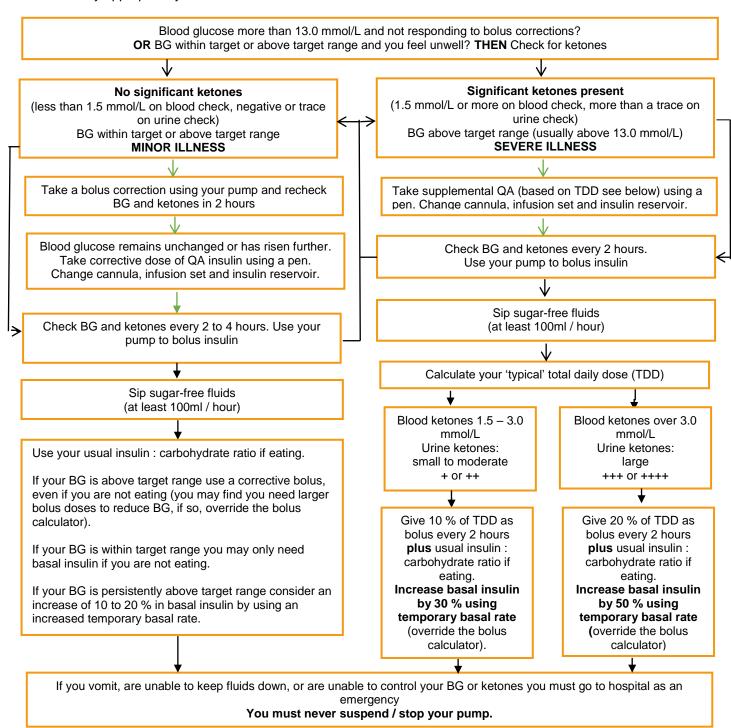

## Sick day rules for Pump DAFNE

Not suitable for people taking SGLT tablets (ending in –gliflozin) refer to the guidance provided by your local hospital.